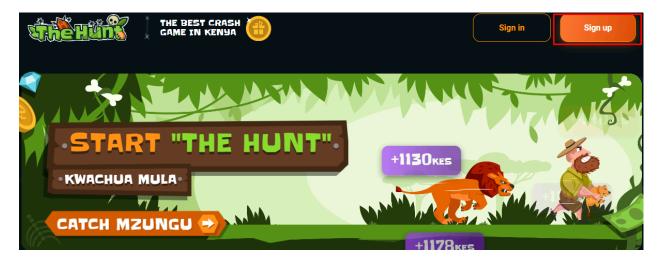

# 2. How to make the registration:

If You want to make a Registration, please, click on the SIGN UP icon at the top right-hand of the webpage/App.

Here You will find the registration interface/form which will require You to fill in your personal details - your mobile number or any other details which the website will ask You.