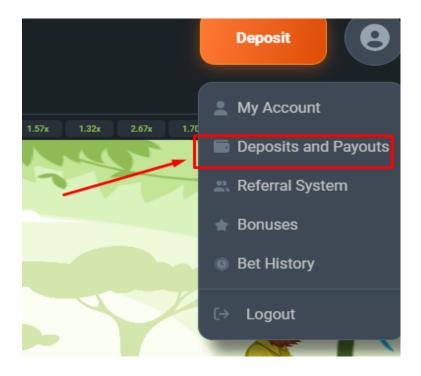

#### How to withdraw money;

If You wish to withdraw your winnings from the "Hunt", it's easy and possible! Kindly go to Deposit and Payouts section of your account ,

Enter the amount you'd like to withdraw from the account, then press the "Request Withdrawal" button.