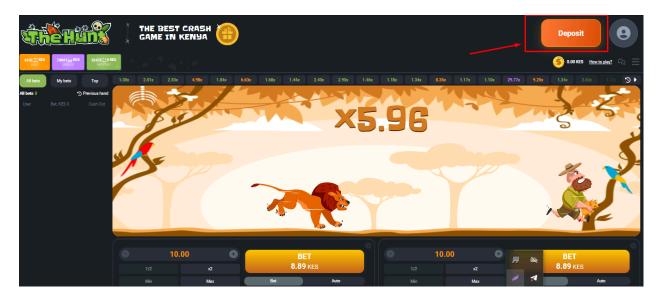

We kindly ask You to keenly Read the Terms and Conditions and if only You agree with all these terms, Confirm it.

You will then proceed and kindly click on the SIGN UP button.

3. How to deposit:

If You want to make a deposit, please, click on the Deposit button at the right hand side of the top bar.