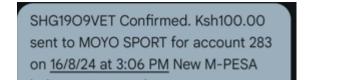

After typing your MPESA pin and pressing "Send Button" You will then receive an M-Pesa message from account name "MOYO SPORT" confirming that you have successfully deposited money.